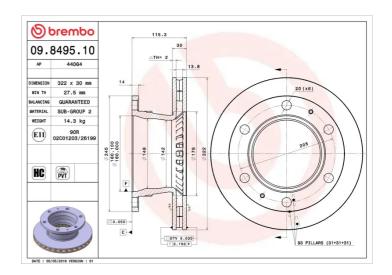

## BRAKE DISC 09.8495.10

## **Technical specifications**

| EAN code<br><b>8020584849514</b> | Axle<br>Front        | Diameter Ø  322 mm            |
|----------------------------------|----------------------|-------------------------------|
| Thickness (TH) <b>30</b> mm      | Height (A) 115 mm    | Number of holes (C)           |
| Brake disc type Ventilated       | Centering (B) 160 mm | Min. thickness <b>27,5</b> mm |