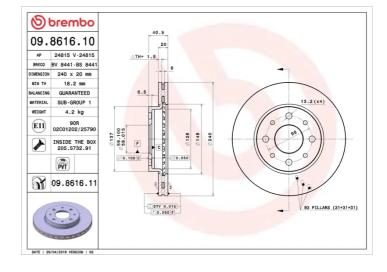

### **Technical specifications**

| EAN code          | Axle          |
|-------------------|---------------|
| 8020584861615     | Front         |
| Thickness (TH)    | Height (A)    |
| <b>20</b> mm      | <b>41</b> mm  |
| Brake disc type   | Centering (B) |
| <b>Ventilated</b> | <b>59</b> mm  |

#### Tightening torque

86 Nm

| Diameter Ø<br><b>240</b> mm     |
|---------------------------------|
| Number of holes (C)<br><b>4</b> |

Min. thickness **18,2** mm