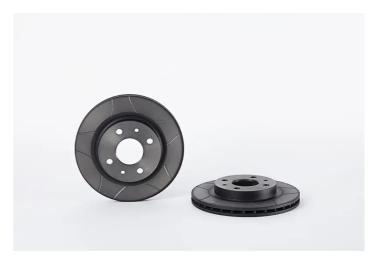

## **BRAKE DISC MAX** 09.8894.75

The 09.8894.75 Max brake disc is synonymous with reliability

The Brembo Max brake disc features grooves on the braking surface. The special shape of the grooves generates greater fading resistance and constant renewal of friction material, quickly restoring optimum braking conditions. The UV paint completes the sporty look.

- Brembo quality
- ECE-R90 certificate
- Performance
- Sports driving
- Sporty look
- Anti-corrosion
- Fastening screws