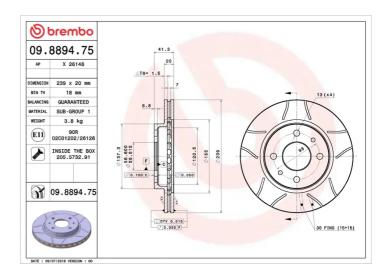

## **BRAKE DISC MAX** 09.8894.75

The 09.8894.75 Max brake disc is synonymous with reliability

The Brembo Max brake disc features grooves on the braking surface. The special shape of the grooves generates greater fading resistance and constant renewal of friction material, quickly restoring optimum braking conditions. The UV paint completes the sporty look.

## **Technical specifications**

| EAN code        | Axle          |  |
|-----------------|---------------|--|
| 8020584013311   | Front         |  |
| Thickness (TH)  | Height (A)    |  |
| <b>20</b> mm    | <b>41</b> mm  |  |
| Brake disc type | Centering (B) |  |

| вгаке  | aisc | туре |  |
|--------|------|------|--|
| Ventil | ated |      |  |

Tightening torque

**75** Nm

Diameter Ø **239** mm

Number of holes (C) 4

Min. thickness **18** mm

**COMPATIBLE VEHICLES** 

59 mm