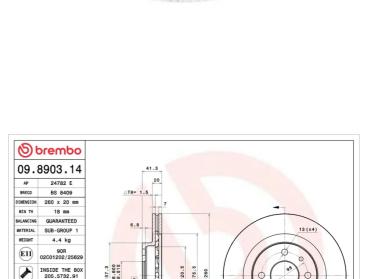

### **Technical specifications**

| EAN code             | Axle          | Dia        |
|----------------------|---------------|------------|
| <b>8020584013502</b> | Front         | <b>260</b> |
| Thickness (TH)       | Height (A)    | Nur        |
| <b>20</b> mm         | <b>41</b> mm  | <b>4</b>   |
| Brake disc type      | Centering (B) | Min        |
| <b>Ventilated</b>    | <b>59</b> mm  | 18         |
| Tightoping torque    |               |            |

#### Tightening torque

**75** Nm

T DTV 0.015

36 FINS (18+18)