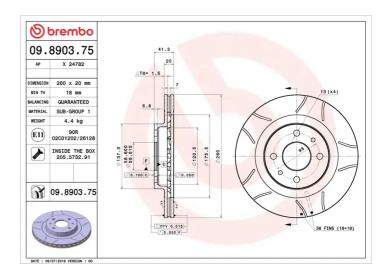

## **Technical specifications**

| EAN code<br><b>8020584013328</b>     | Axle<br>Front              | Diameter Ø  260 mm  |
|--------------------------------------|----------------------------|---------------------|
| Thickness (TH) 20 mm                 | Height (A) 41 mm           | Number of holes (C) |
| Brake disc type<br><b>Ventilated</b> | Centering (B) <b>59</b> mm | Min. thickness      |

Tightening torque

**75** Nm