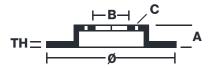

## **Technical specifications**

| EAN code<br><b>8020584013328</b>     | Axle<br>Front              | Diameter Ø  260 mm  |
|--------------------------------------|----------------------------|---------------------|
| Thickness (TH) 20 mm                 | Height (A) 41 mm           | Number of holes (C) |
| Brake disc type<br><b>Ventilated</b> | Centering (B) <b>59</b> mm | Min. thickness      |