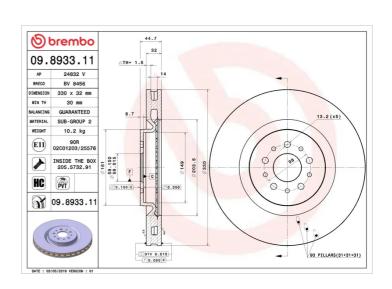

## **BRAKE DISC PAINTED** 09.8933.11

## **Technical specifications**

Diameter Ø EAN code Axle 8020584014615 Front 330 mm Thickness (TH) Height (A) Number of holes (C) **32** mm 45 mm 5 Brake disc type Centering (B) Min. thickness Ventilated **59** mm **30** mm

Tightening torque

98 Nm