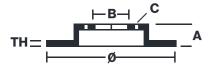

## **Technical specifications**

Diameter Ø EAN code Axle 8020584014615 Front 330 mm Thickness (TH) Height (A) Number of holes (C) **32** mm 45 mm 5 Brake disc type Centering (B) Min. thickness Ventilated **59** mm **30** mm