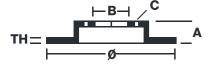

## **Technical specifications**

| EAN code<br>8020584031605  | Axle<br><b>Rear</b>     | 292 mm                |
|----------------------------|-------------------------|-----------------------|
| Thickness (TH)  16 mm      | Height (A) <b>62</b> mm | Number of holes (C) 5 |
| Brake disc type Ventilated | Centering (B)           | Min. thickness        |