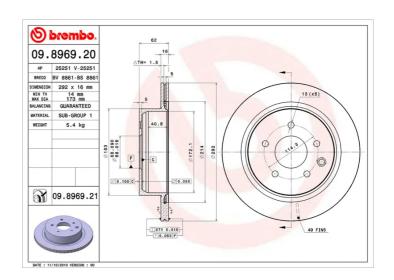

## **Technical specifications**

| EAN code<br>8020584031605  | Axle<br><b>Rear</b>     | 292 mm                |
|----------------------------|-------------------------|-----------------------|
| Thickness (TH)  16 mm      | Height (A) <b>62</b> mm | Number of holes (C) 5 |
| Brake disc type Ventilated | Centering (B)           | Min. thickness        |