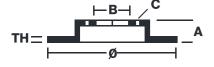

## **Technical specifications**

| EAN code        | Axle                 | Diameter Ø          |
|-----------------|----------------------|---------------------|
| 8020584013922   | Front                | <b>288</b> mm       |
|                 |                      |                     |
| Thickness (TH)  | Height (A)           | Number of holes (C) |
| 25              |                      | _                   |
| <b>25</b> mm    | <b>50</b> mm         | 5                   |
| <b>25</b> mm    | <b>50</b> mm         | 5                   |
| Brake disc type | 50 mm  Centering (B) | Min. thickness      |
|                 |                      | J                   |