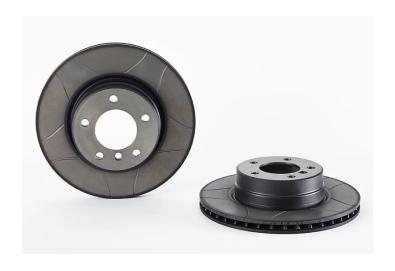

## **BRAKE DISC MAX 09.9173.75**

## The 09.9173.75 Max brake disc is synonymous with reliability

The Brembo Max brake disc features grooves on the braking surface. The special shape of the grooves generates greater fading resistance and constant renewal of friction material, quickly restoring optimum braking conditions. The UV paint completes the sporty look.

## **Technical specifications**

EAN code Diameter Ø **8020584029664 310** mm

Thickness (TH) Height (A) Number of holes (C)

24 mm 77 mm 5

Brake disc type Centering (B) Min. thickness
Ventilated 79 mm 22,4 mm