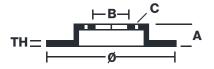

## **Technical specifications**

| EAN code        | Axle          | Diameter Ø          |
|-----------------|---------------|---------------------|
| 8020584015704   | Front         | <b>278</b> mm       |
| Thickness (TH)  | Height (A)    | Number of holes (C) |
| 25 mm           | <b>49</b> mm  | 5                   |
|                 |               |                     |
| Brake disc type | Centering (B) | Min. thickness      |
| Ventilated      | <b>64</b> mm  | <b>23</b> mm        |