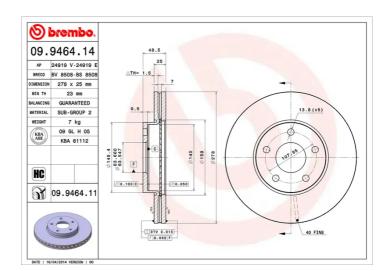

## **BRAKE DISC PAINTED** 09.9464.11

## **Technical specifications**

| EAN code        | Axle          | Diameter Ø          |
|-----------------|---------------|---------------------|
| 8020584015704   | Front         | <b>278</b> mm       |
| Thickness (TH)  | Height (A)    | Number of holes (C) |
| 25 mm           | <b>49</b> mm  | 5                   |
|                 |               |                     |
| Brake disc type | Centering (B) | Min. thickness      |
| Ventilated      | <b>64</b> mm  | <b>23</b> mm        |