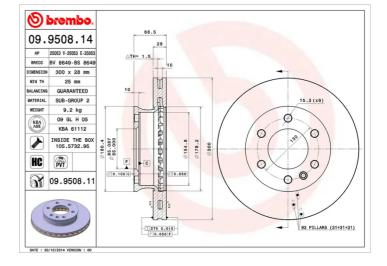

### **Technical specifications**

| Diameter Ø<br><b>300</b> mm     |
|---------------------------------|
| Number of holes (C)<br><b>6</b> |

Min. thickness 25 mm

#### Tightening torque

175 Nm