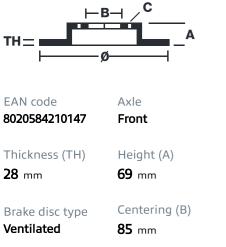

### **Technical specifications**

| Diameter Ø<br><b>300</b> mm     |
|---------------------------------|
| Number of holes (C)<br><b>6</b> |

Min. thickness 25 mm

#### Tightening torque

175 Nm