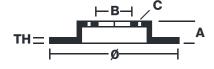

## **Technical specifications**

| EAN code<br><b>8020584953716</b>     | Axle<br><b>Front</b>    | Diameter Ø <b>241</b> mm |
|--------------------------------------|-------------------------|--------------------------|
| Thickness (TH)  19 mm                | Height (A) <b>52</b> mm | Number of holes (C)      |
| Brake disc type<br><b>Ventilated</b> | Centering (B) 63 mm     | Min. thickness           |