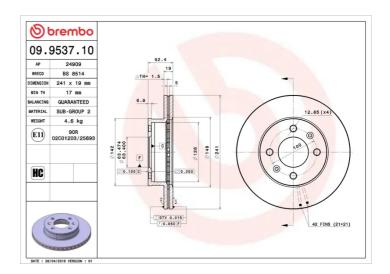

## **BRAKE DISC 09.9537.10**

## **Technical specifications**

| EAN code<br><b>8020584953716</b>     | Axle<br><b>Front</b>    | Diameter Ø <b>241</b> mm |
|--------------------------------------|-------------------------|--------------------------|
| Thickness (TH)  19 mm                | Height (A) <b>52</b> mm | Number of holes (C)      |
| Brake disc type<br><b>Ventilated</b> | Centering (B) 63 mm     | Min. thickness           |

Tightening torque

100 Nm

**COMPATIBLE VEHICLES** 