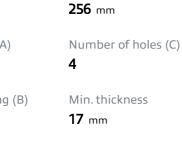

## **Technical specifications**

| EAN code             | Axle          | Diameter Ø    |
|----------------------|---------------|---------------|
| <b>8020584954119</b> | Front         | <b>256</b> mm |
| Thickness (TH)       | Height (A)    | Number of F   |
| <b>19</b> mm         | <b>48</b> mm  | <b>4</b>      |
| Brake disc type      | Centering (B) | Min.thickne   |
| <b>Ventilated</b>    | <b>62</b> mm  | <b>17</b> mm  |