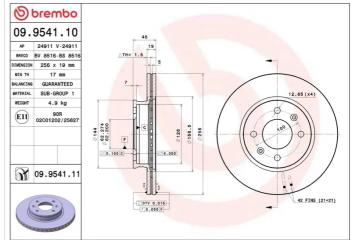

## **Technical specifications**

| EAN code             | Axle          | Diameter Ø    |
|----------------------|---------------|---------------|
| <b>8020584954119</b> | Front         | <b>256</b> mm |
| Thickness (TH)       | Height (A)    | Number of F   |
| <b>19</b> mm         | <b>48</b> mm  | <b>4</b>      |
| Brake disc type      | Centering (B) | Min.thickne   |
| <b>Ventilated</b>    | <b>62</b> mm  | <b>17</b> mm  |