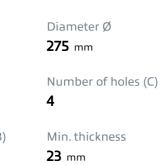

#### **Technical specifications**

| EAN code             | Axle          | Diam        |
|----------------------|---------------|-------------|
| <b>8020584955918</b> | Front         | <b>275</b>  |
| Thickness (TH)       | Height (A)    | Num         |
| <b>25</b> mm         | <b>49</b> mm  | <b>4</b>    |
| Brake disc type      | Centering (B) | Min.        |
| <b>Ventilated</b>    | <b>55</b> mm  | <b>23</b> m |