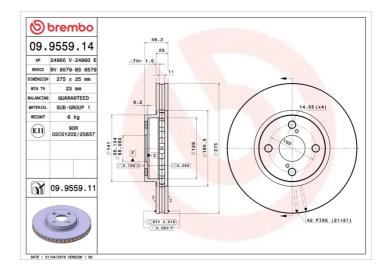

#### **Technical specifications**

| EAN code             | Axle          | Diam        |
|----------------------|---------------|-------------|
| <b>8020584955918</b> | Front         | <b>275</b>  |
| Thickness (TH)       | Height (A)    | Num         |
| <b>25</b> mm         | <b>49</b> mm  | <b>4</b>    |
| Brake disc type      | Centering (B) | Min.        |
| <b>Ventilated</b>    | <b>55</b> mm  | <b>23</b> m |

#### Tightening torque

103 Nm

COMPATIBLE VEHICLES