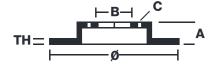

## **Technical specifications**

| EAN code                   | Axle                       | Diameter Ø                    |
|----------------------------|----------------------------|-------------------------------|
| 8020584957318              | Rear                       | <b>320</b> mm                 |
| Thickness (TH) 22 mm       | Height (A) <b>80</b> mm    | Number of holes (C)           |
| Brake disc type Ventilated | Centering (B) <b>75</b> mm | Min. thickness <b>20,4</b> mm |