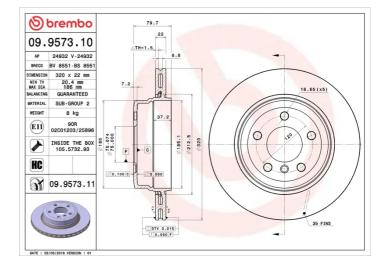

## **Technical specifications**

| EAN code                   | Axle                       | Diameter Ø                    |
|----------------------------|----------------------------|-------------------------------|
| 8020584957318              | Rear                       | <b>320</b> mm                 |
| Thickness (TH) 22 mm       | Height (A) <b>80</b> mm    | Number of holes (C)           |
| Brake disc type Ventilated | Centering (B) <b>75</b> mm | Min. thickness <b>20,4</b> mm |

Tightening torque

**140** Nm

**COMPATIBLE VEHICLES** 