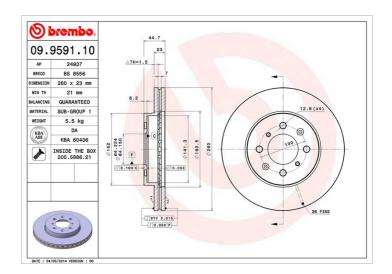

## **BRAKE DISC 09.9591.10**

## **Technical specifications**

| EAN code<br><b>8020584959114</b>  | Axle<br>Front              | Diameter Ø<br><b>260</b> mm |
|-----------------------------------|----------------------------|-----------------------------|
| Thickness (TH) 23 mm              | Height (A) <b>45</b> mm    | Number of holes (C)         |
| Brake disc type <b>Ventilated</b> | Centering (B) <b>64</b> mm | Min. thickness <b>21</b> mm |

Tightening torque

108 Nm

**COMPATIBLE VEHICLES** 