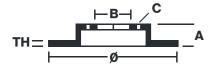

## **Technical specifications**

| EAN code<br><b>8020584963012</b> | Axle<br><b>Front</b>       | Diameter Ø  257 mm            |
|----------------------------------|----------------------------|-------------------------------|
| Thickness (TH) 22 mm             | Height (A) 41 mm           | Number of holes (C)           |
| Brake disc type Ventilated       | Centering (B) <b>59</b> mm | Min. thickness <b>20,2</b> mm |