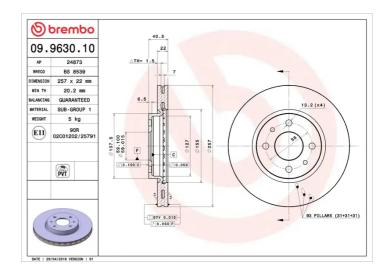

## **Technical specifications**

| EAN code<br><b>8020584963012</b> | Axle<br><b>Front</b>       | Diameter Ø  257 mm            |
|----------------------------------|----------------------------|-------------------------------|
| Thickness (TH) 22 mm             | Height (A) 41 mm           | Number of holes (C)           |
| Brake disc type Ventilated       | Centering (B) <b>59</b> mm | Min. thickness <b>20,2</b> mm |

Tightening torque

**98** Nm

**COMPATIBLE VEHICLES** 