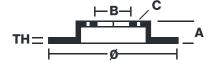

## **Technical specifications**

| EAN code        | Axle          | Diameter Ø          |
|-----------------|---------------|---------------------|
| -               | Front         | <b>284</b> mm       |
|                 |               |                     |
| Thickness (TH)  | Height (A)    | Number of holes (C) |
| <b>22</b> mm    | <b>73</b> mm  | 5                   |
|                 |               |                     |
| Brake disc type | Centering (B) | Min. thickness      |
| Ventilated      | <b>79</b> mm  | 20.4 mm             |