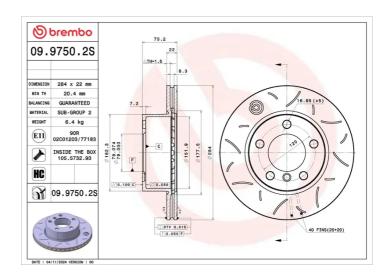

## **Technical specifications**

| EAN code        | Axle          | Diameter Ø          |
|-----------------|---------------|---------------------|
| -               | Front         | <b>284</b> mm       |
|                 |               |                     |
| Thickness (TH)  | Height (A)    | Number of holes (C) |
| <b>22</b> mm    | <b>73</b> mm  | 5                   |
|                 |               |                     |
| Brake disc type | Centering (B) | Min. thickness      |
| Ventilated      | <b>79</b> mm  | 20.4 mm             |