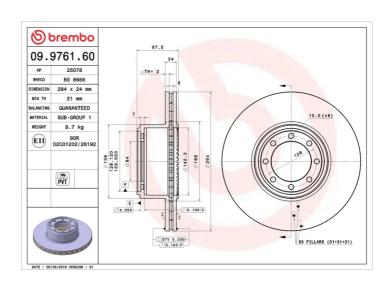

## BRAKE DISC 09.9761.60

## **Technical specifications**

| Axle          | Diameter Ø                             |
|---------------|----------------------------------------|
| Rear          | <b>294</b> mm                          |
|               |                                        |
| Height (A)    | Number of holes (C)                    |
| <b>88</b> mm  | 8                                      |
|               |                                        |
| Centering (B) | Min. thickness                         |
| <b>128</b> mm | <b>21</b> mm                           |
|               | Rear  Height (A)  88 mm  Centering (B) |