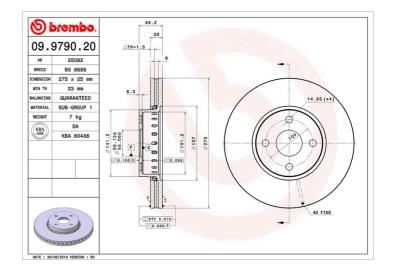

## **Technical specifications**

| EAN code        | Axle          | Diameter Ø          |
|-----------------|---------------|---------------------|
| 8020584979020   | Front         | <b>276</b> mm       |
|                 |               |                     |
| Thickness (TH)  | Height (A)    | Number of holes (C) |
| <b>25</b> mm    | <b>49</b> mm  | 4                   |
|                 |               |                     |
| Brake disc type | Centering (B) | Min. thickness      |
| Ventilated      | <b>55</b> mm  | <b>23</b> mm        |

Tightening torque

**103** Nm

**COMPATIBLE VEHICLES** 