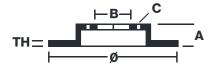

## **Technical specifications**

| EAN code        | Axle          | Diameter Ø          |
|-----------------|---------------|---------------------|
| 8020584979020   | Front         | <b>276</b> mm       |
|                 |               |                     |
| Thickness (TH)  | Height (A)    | Number of holes (C) |
| <b>25</b> mm    | <b>49</b> mm  | 4                   |
|                 |               |                     |
| Brake disc type | Centering (B) | Min. thickness      |
| Ventilated      | <b>55</b> mm  | <b>23</b> mm        |