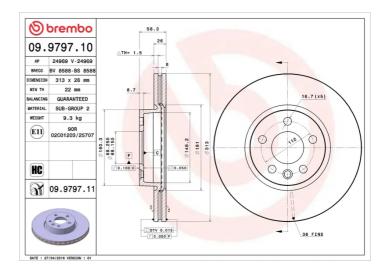

#### **Technical specifications**

| EAN code                             | Axle                          | Diameter Ø                 |
|--------------------------------------|-------------------------------|----------------------------|
| <b>8020584979716</b>                 | Front                         | <b>313</b> mm              |
| Thickness (TH)                       | Height (A)                    | Number of holes            |
| <b>26</b> mm                         | <b>56</b> mm                  | <b>5</b>                   |
| Brake disc type<br><b>Ventilated</b> | Centering (B)<br><b>68</b> mm | Min.thickness <b>22</b> mm |
| Tightening torque                    |                               |                            |

#### 170 Nm