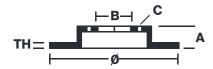

#### **Technical specifications**

| EAN code                             | Axle                          | Diameter Ø                 |
|--------------------------------------|-------------------------------|----------------------------|
| <b>8020584979716</b>                 | Front                         | <b>313</b> mm              |
| Thickness (TH)                       | Height (A)                    | Number of holes            |
| <b>26</b> mm                         | <b>56</b> mm                  | <b>5</b>                   |
| Brake disc type<br><b>Ventilated</b> | Centering (B)<br><b>68</b> mm | Min.thickness <b>22</b> mm |
| Tightening torque                    |                               |                            |