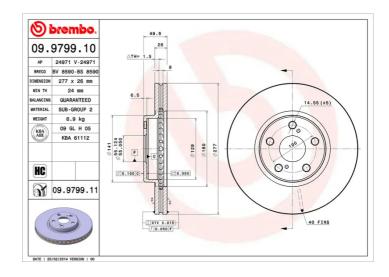

## **Technical specifications**

| EAN code                                                                                                                                                                                                                                                                                                                                                                                                                                                                                                                                                                                                                                                                                                                                                                                                                                                                                                                                                                                                                                                                                                                                                                                                                                                                                                                                                                                                                                                                                                                                                                                                                                                                                                                                                                                                                                                                           | Axle          |
|------------------------------------------------------------------------------------------------------------------------------------------------------------------------------------------------------------------------------------------------------------------------------------------------------------------------------------------------------------------------------------------------------------------------------------------------------------------------------------------------------------------------------------------------------------------------------------------------------------------------------------------------------------------------------------------------------------------------------------------------------------------------------------------------------------------------------------------------------------------------------------------------------------------------------------------------------------------------------------------------------------------------------------------------------------------------------------------------------------------------------------------------------------------------------------------------------------------------------------------------------------------------------------------------------------------------------------------------------------------------------------------------------------------------------------------------------------------------------------------------------------------------------------------------------------------------------------------------------------------------------------------------------------------------------------------------------------------------------------------------------------------------------------------------------------------------------------------------------------------------------------|---------------|
| <b>8020584030851</b>                                                                                                                                                                                                                                                                                                                                                                                                                                                                                                                                                                                                                                                                                                                                                                                                                                                                                                                                                                                                                                                                                                                                                                                                                                                                                                                                                                                                                                                                                                                                                                                                                                                                                                                                                                                                                                                               | Front         |
| Thickness (TH)                                                                                                                                                                                                                                                                                                                                                                                                                                                                                                                                                                                                                                                                                                                                                                                                                                                                                                                                                                                                                                                                                                                                                                                                                                                                                                                                                                                                                                                                                                                                                                                                                                                                                                                                                                                                                                                                     | Height (A)    |
| <b>26</b> mm                                                                                                                                                                                                                                                                                                                                                                                                                                                                                                                                                                                                                                                                                                                                                                                                                                                                                                                                                                                                                                                                                                                                                                                                                                                                                                                                                                                                                                                                                                                                                                                                                                                                                                                                                                                                                                                                       | <b>49</b> mm  |
| Brake disc type                                                                                                                                                                                                                                                                                                                                                                                                                                                                                                                                                                                                                                                                                                                                                                                                                                                                                                                                                                                                                                                                                                                                                                                                                                                                                                                                                                                                                                                                                                                                                                                                                                                                                                                                                                                                                                                                    | Centering (B) |
| <b>Ventilated</b>                                                                                                                                                                                                                                                                                                                                                                                                                                                                                                                                                                                                                                                                                                                                                                                                                                                                                                                                                                                                                                                                                                                                                                                                                                                                                                                                                                                                                                                                                                                                                                                                                                                                                                                                                                                                                                                                  | <b>55</b> mm  |
| The first second s |               |

| Diameter Ø          |  |
|---------------------|--|
| <b>277</b> mm       |  |
|                     |  |
| Number of holes (C) |  |
| 5                   |  |
|                     |  |

Min. thickness

**24** mm

Tightening torque

103 Nm

COMPATIBLE VEHICLES