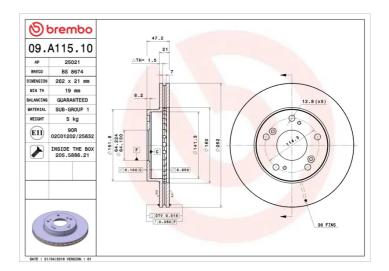

## **BRAKE DISC 09.A115.10**

## **Technical specifications**

| EAN code<br><b>8020584024379</b>     | Axle<br>Front              | Diameter Ø  262 mm           |
|--------------------------------------|----------------------------|------------------------------|
| Thickness (TH) 21 mm                 | Height (A) 47 mm           | Number of holes (C) <b>5</b> |
| Brake disc type<br><b>Ventilated</b> | Centering (B) <b>64</b> mm | Min. thickness  19 mm        |