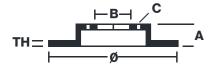

## **Technical specifications**

| EAN code        | Axle          | Diameter Ø          |
|-----------------|---------------|---------------------|
| 8020584018842   | Front         | <b>257</b> mm       |
|                 |               |                     |
| Thickness (TH)  | Height (A)    | Number of holes (C) |
| <b>28</b> mm    | <b>59</b> mm  | 5                   |
|                 |               |                     |
| Brake disc type | Centering (B) | Min. thickness      |
| Ventilated      | <b>62</b> mm  | <b>26</b> mm        |
|                 |               |                     |