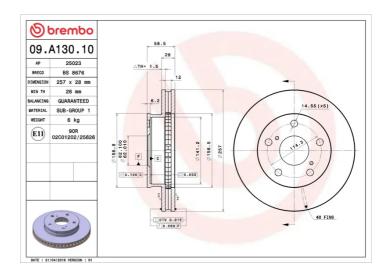

## **BRAKE DISC 09.A130.10**

## **Technical specifications**

| EAN code        | Axle          | Diameter Ø          |
|-----------------|---------------|---------------------|
| 8020584018842   | Front         | <b>257</b> mm       |
|                 |               |                     |
| Thickness (TH)  | Height (A)    | Number of holes (C) |
| <b>28</b> mm    | <b>59</b> mm  | 5                   |
|                 |               |                     |
| Brake disc type | Centering (B) | Min. thickness      |
| Ventilated      | <b>62</b> mm  | <b>26</b> mm        |
|                 |               |                     |