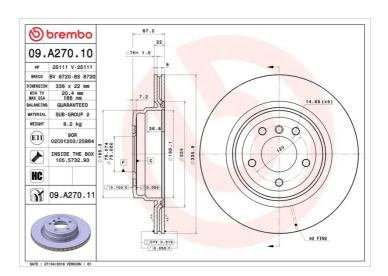

## **BRAKE DISC** 09.A270.10

## **Technical specifications**

| EAN code        | Axle          | Diameter Ø          |
|-----------------|---------------|---------------------|
| 8020584017036   | Rear          | <b>336</b> mm       |
| Thickness (TH)  | Height (A)    | Number of holes (C) |
| <b>22</b> mm    | <b>67</b> mm  | 5                   |
| Brake disc type | Centering (B) | Min. thickness      |
| Ventilated      | <b>75</b> mm  | <b>20,4</b> mm      |

Tightening torque

120 Nm