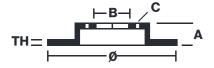

## **Technical specifications**

| EAN code        | Axle          | Diameter Ø          |
|-----------------|---------------|---------------------|
| 8020584017036   | Rear          | <b>336</b> mm       |
| Thickness (TH)  | Height (A)    | Number of holes (C) |
| <b>22</b> mm    | <b>67</b> mm  | 5                   |
| Brake disc type | Centering (B) | Min. thickness      |
| Ventilated      | <b>75</b> mm  | <b>20,4</b> mm      |