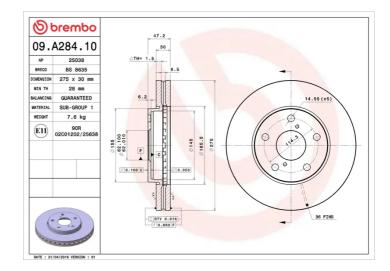

## **BRAKE DISC 09.A284.10**

## **Technical specifications**

| EAN code        | Axle          | Diameter Ø          |
|-----------------|---------------|---------------------|
| 8020584018361   | Front         | <b>275</b> mm       |
| Thickness (TH)  | Height (A)    | Number of holes (C) |
| <b>30</b> mm    | <b>47</b> mm  | 5                   |
|                 |               |                     |
| Brake disc type | Centering (B) | Min. thickness      |