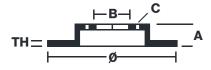

## **Technical specifications**

| EAN code        | Axle          | Diameter Ø          |
|-----------------|---------------|---------------------|
| 8020584018361   | Front         | <b>275</b> mm       |
| Thickness (TH)  | Height (A)    | Number of holes (C) |
| <b>30</b> mm    | <b>47</b> mm  | 5                   |
|                 |               |                     |
| Brake disc type | Centering (B) | Min. thickness      |