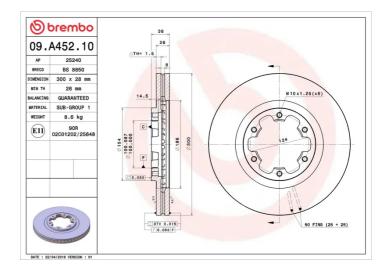

### **Technical specifications**

| EAN code          | Axle          | Diamet        |
|-------------------|---------------|---------------|
| 8020584028698     | Front         | <b>300</b> mm |
| Thickness (TH)    | Height (A)    | Numbe         |
| <b>28</b> mm      | <b>38</b> mm  | <b>6</b>      |
| Brake disc type   | Centering (B) | Min. thi      |
| <b>Ventilated</b> | <b>100</b> mm | <b>26</b> mm  |

| Diameter Ø                      |
|---------------------------------|
| <b>300</b> mm                   |
| Number of holes (C)<br><b>6</b> |
| Min. thickness                  |