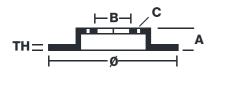

### **Technical specifications**

| EAN code          | Axle          | Diamet        |
|-------------------|---------------|---------------|
| 8020584028698     | Front         | <b>300</b> mm |
| Thickness (TH)    | Height (A)    | Numbe         |
| <b>28</b> mm      | <b>38</b> mm  | <b>6</b>      |
| Brake disc type   | Centering (B) | Min. thi      |
| <b>Ventilated</b> | <b>100</b> mm | <b>26</b> mm  |

| Diameter Ø                      |
|---------------------------------|
| <b>300</b> mm                   |
| Number of holes (C)<br><b>6</b> |
| Min. thickness                  |