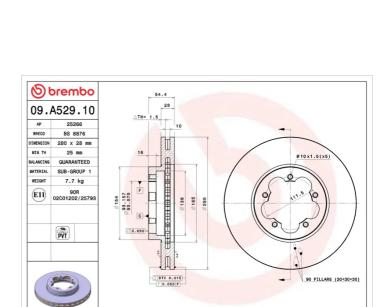

#### **Technical specifications**

| EAN code          | Axle          | Diameter      |
|-------------------|---------------|---------------|
| 8020584033616     | Front         | <b>280</b> mm |
| Thickness (TH)    | Height (A)    | Number o      |
| <b>28</b> mm      | <b>54</b> mm  | <b>5</b>      |
| Brake disc type   | Centering (B) | Min. thick    |
| <b>Ventilated</b> | <b>93</b> mm  | <b>25</b> mm  |
| Tiahtenina toraue | 1             |               |

#### Tightening torque

100 Nm

| Diameter Ø               |
|--------------------------|
| <b>280</b> mm            |
| Number of holes (C)<br>5 |
| Min. thickness           |

**COMPATIBLE VEHICLES** 