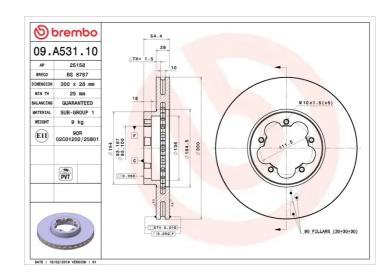

## **BRAKE DISC 09.A531.10**

## **Technical specifications**

| EAN code<br><b>8020584231340</b>  | Axle<br><b>Front</b>       | Diameter Ø  300 mm           |
|-----------------------------------|----------------------------|------------------------------|
| Thickness (TH) 28 mm              | Height (A) <b>55</b> mm    | Number of holes (C) <b>5</b> |
| Brake disc type <b>Ventilated</b> | Centering (B) <b>93</b> mm | Min. thickness <b>25</b> mm  |

Tightening torque

**100** Nm

**COMPATIBLE VEHICLES** 