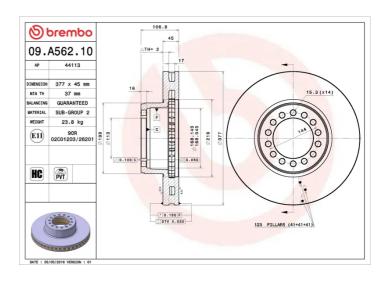

## **Technical specifications**

| EAN code<br><b>8020584032961</b>  | Axle<br>Front               | Diameter Ø<br><b>377</b> mm |
|-----------------------------------|-----------------------------|-----------------------------|
| Thickness (TH) <b>45</b> mm       | Height (A)<br><b>107</b> mm | Number of holes (C)         |
| Brake disc type <b>Ventilated</b> | Centering (B) 168 mm        | Min. thickness <b>37</b> mm |

## **COMPATIBLE OE PART NUMBERS**

| 2995702 | IVECO |
|---------|-------|
| 2995894 | IVECO |
| 2996708 | IVECO |
| 7187541 | IVECO |
| 7189976 | IVECO |