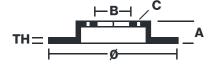

## **Technical specifications**

| EAN code<br><b>8020584032961</b>  | Axle<br>Front               | Diameter Ø<br><b>377</b> mm |
|-----------------------------------|-----------------------------|-----------------------------|
| Thickness (TH) <b>45</b> mm       | Height (A)<br><b>107</b> mm | Number of holes (C)         |
| Brake disc type <b>Ventilated</b> | Centering (B) 168 mm        | Min. thickness <b>37</b> mm |