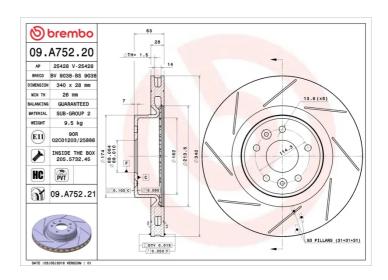

## **BRAKE DISC** 09.A752.20

The 09.A752.20 brake disc is synonymous with reliability

The Brembo brake disc is fully interchangeable with an Original Equipment brake disc. The control of the entire production cycle allows Brembo to offer brake discs with outstanding performance levels, reliability, durability and comfort in all conditions of use. All Brembo brake discs are accompanied by the ECE-R90 homologation.

### **Technical specifications**

| EAN code          | Axle          | Diamete       |
|-------------------|---------------|---------------|
| 8020584213643     | Front         | <b>340</b> mm |
| Thickness (TH)    | Height (A)    | Number        |
| <b>28</b> mm      | <b>63</b> mm  | <b>5</b>      |
| Brake disc type   | Centering (B) | Min. thic     |
| <b>Ventilated</b> | <b>68</b> mm  | <b>26</b> mm  |

| Diameter Ø               |
|--------------------------|
| <b>340</b> mm            |
| Number of holes (C)<br>5 |

ckness