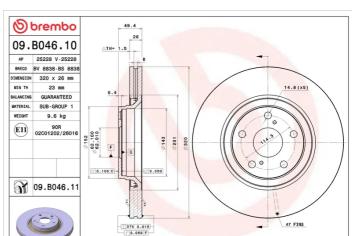

### **Technical specifications**

| EAN code                             | Axle                          | Diameter Ø                  |
|--------------------------------------|-------------------------------|-----------------------------|
| 8020584028384                        | Front                         | <b>320</b> mm               |
| Thickness (TH)                       | Height (A)                    | Number of holes (C)         |
| <b>26</b> mm                         | <b>49</b> mm                  | 5                           |
| Brake disc type<br><b>Ventilated</b> | Centering (B)<br><b>62</b> mm | Min. thickness <b>23</b> mm |