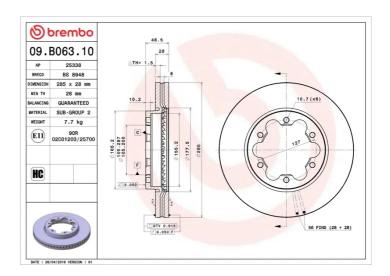

## **BRAKE DISC 09.B063.10**

## **Technical specifications**

| EAN code<br><b>8020584036600</b>     | Axle<br>Front           | Diameter Ø  285 mm          |
|--------------------------------------|-------------------------|-----------------------------|
| Thickness (TH) 28 mm                 | Height (A) <b>49</b> mm | Number of holes (C)         |
| Brake disc type<br><b>Ventilated</b> | Centering (B) 105 mm    | Min. thickness <b>26</b> mm |