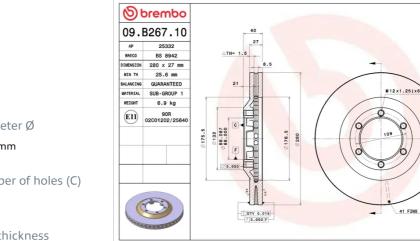

### **Technical specifications**

| EAN code          | Axle          | Diameter Ø     |
|-------------------|---------------|----------------|
| 8020584034491     | Front         | <b>280</b> mm  |
| Thickness (TH)    | Height (A)    | Number of h    |
| <b>27</b> mm      | <b>40</b> mm  | <b>6</b>       |
| Brake disc type   | Centering (B) | Min.thickne    |
| <b>Ventilated</b> | <b>88</b> mm  | <b>25,6</b> mm |