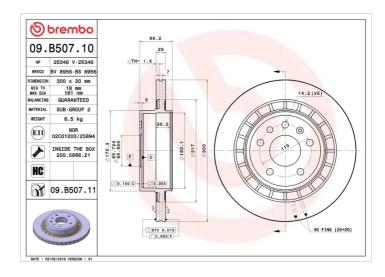

### **Technical specifications**

| EAN code          | Axle          |
|-------------------|---------------|
| 8020584216712     | <b>Rear</b>   |
| Thickness (TH)    | Height (A)    |
| <b>20</b> mm      | <b>69</b> mm  |
| Brake disc type   | Centering (B) |
| <b>Ventilated</b> | <b>66</b> mm  |

| Diameter Ø<br><b>300</b> mm     |  |
|---------------------------------|--|
| Number of holes (C)<br><b>5</b> |  |
| Min. thickness                  |  |

**18** mm