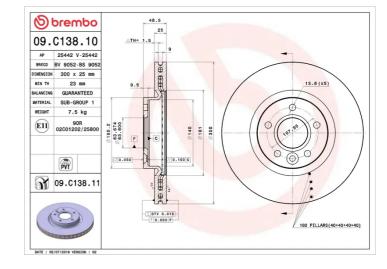

## BRAKE DISC 09.C138.10

The 09.C138.10 brake disc is synonymous with reliability

The Brembo brake disc is fully interchangeable with an Original Equipment brake disc. The control of the entire production cycle allows Brembo to offer brake discs with outstanding performance levels, reliability, durability and comfort in all conditions of use. All Brembo brake discs are accompanied by the ECE-R90 homologation.

### **Technical specifications**

| EAN code                             | Axle                          | Diameter Ø                  |
|--------------------------------------|-------------------------------|-----------------------------|
| <b>8020584217894</b>                 | Front                         | <b>300</b> mm               |
| Thickness (TH)                       | Height (A)                    | Number of holes             |
| <b>25</b> mm                         | <b>49</b> mm                  | 5                           |
| Brake disc type<br><b>Ventilated</b> | Centering (B)<br><b>64</b> mm | Min. thickness <b>23</b> mm |