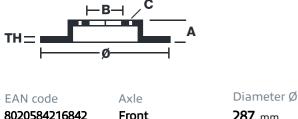

#### **Technical specifications**

| 8020584216842     | Front         | <b>287</b> mm       |
|-------------------|---------------|---------------------|
| Thickness (TH)    | Height (A)    | Number of holes (C) |
| <b>17</b> mm      | <b>46</b> mm  | <b>5</b>            |
| Brake disc type   | Centering (B) | Min. thickness      |
| <b>Ventilated</b> | <b>108</b> mm | <b>15</b> mm        |