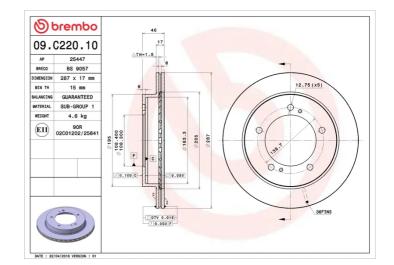

#### **Technical specifications**

| 8020584216842     | Front         | <b>287</b> mm       |
|-------------------|---------------|---------------------|
| Thickness (TH)    | Height (A)    | Number of holes (C) |
| <b>17</b> mm      | <b>46</b> mm  | <b>5</b>            |
| Brake disc type   | Centering (B) | Min. thickness      |
| <b>Ventilated</b> | <b>108</b> mm | <b>15</b> mm        |