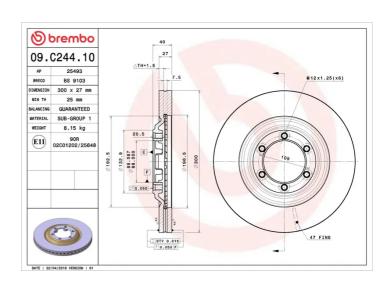

## **BRAKE DISC 09.C244.10**

## **Technical specifications**

| EAN code        | Axle          | Diameter Ø          |
|-----------------|---------------|---------------------|
| 8020584221020   | Front         | <b>300</b> mm       |
|                 |               |                     |
| Thickness (TH)  | Height (A)    | Number of holes (C) |
| <b>27</b> mm    | <b>40</b> mm  | 6                   |
|                 |               |                     |
|                 |               |                     |
| Brake disc type | Centering (B) | Min. thickness      |