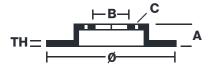

## **Technical specifications**

| EAN code        | Axle          | Diameter Ø          |
|-----------------|---------------|---------------------|
| 8020584221020   | Front         | <b>300</b> mm       |
|                 |               |                     |
| Thickness (TH)  | Height (A)    | Number of holes (C) |
| <b>27</b> mm    | <b>40</b> mm  | 6                   |
|                 |               |                     |
|                 |               |                     |
| Brake disc type | Centering (B) | Min. thickness      |