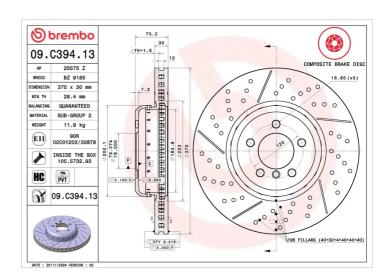

## BRAKE DISC COMPOSITE 09.C394.13

## **Technical specifications**

| EAN code<br><b>8020584220870</b> | Axle<br>Front              | Diameter Ø  370 mm            |
|----------------------------------|----------------------------|-------------------------------|
| Thickness (TH) <b>30</b> mm      | Height (A) <b>73</b> mm    | Number of holes (C) <b>5</b>  |
| Brake disc type  Ventilated      | Centering (B) <b>79</b> mm | Min. thickness <b>28,4</b> mm |