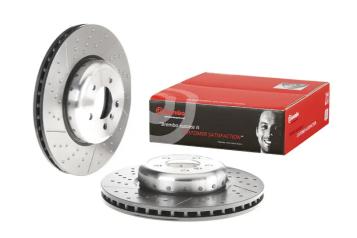

## Composite brake disc 09.C394.13 belongs to Brembo Premium Line

The Composite brake disc is dedicated to the highestperformance BMW applications and is perfectly interchangeable with the original disc. It has an aluminium hat connected to the special cast iron braking surface by steel pins. This solution makes the disc lighter for improved handling of the car.