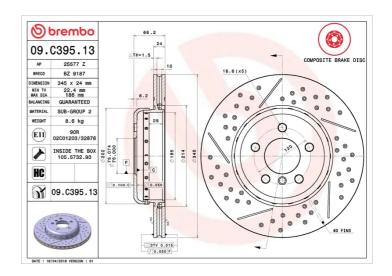

## **Technical specifications**

| EAN code<br><b>8020584226377</b> | Axle<br><b>Rear</b>        | Diameter Ø  345 mm            |
|----------------------------------|----------------------------|-------------------------------|
| Thickness (TH) <b>24</b> mm      | Height (A) <b>66</b> mm    | Number of holes (C) 5         |
| Brake disc type  Ventilated      | Centering (B) <b>75</b> mm | Min. thickness <b>22,4</b> mm |