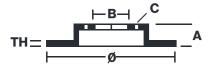

## **Technical specifications**

| EAN code<br><b>8020584226377</b> | Axle<br><b>Rear</b>        | Diameter Ø  345 mm            |
|----------------------------------|----------------------------|-------------------------------|
| Thickness (TH) <b>24</b> mm      | Height (A) <b>66</b> mm    | Number of holes (C) 5         |
| Brake disc type  Ventilated      | Centering (B) <b>75</b> mm | Min. thickness <b>22,4</b> mm |