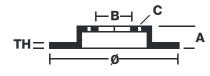

## **Technical specifications**

| EAN code             | Axle          | Diameter Ø          |
|----------------------|---------------|---------------------|
| <b>8020584039311</b> | Front left    | <b>374</b> mm       |
| Thickness (TH)       | Height (A)    | Number of holes (C) |
| <b>36</b> mm         | <b>66</b> mm  | <b>5</b>            |
| Brake disc type      | Centering (B) | Min. thickness      |
| <b>Ventilated</b>    | <b>75</b> mm  | <b>34,4</b> mm      |