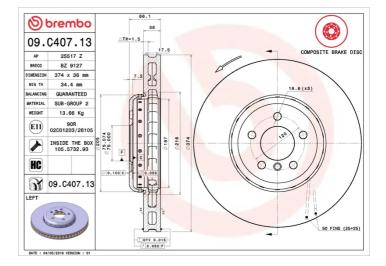

## BRAKE DISC COMPOSITE 09.C407.13

Composite brake disc 09.C407.13 belongs to Brembo Premium Line

The Composite brake disc is dedicated to the highestperformance BMW applications and is perfectly interchangeable with the original disc. It has an aluminium hat connected to the special cast iron braking surface by steel pins. This solution makes the disc lighter for improved handling of the car.

## **Technical specifications**

| EAN code             | Axle          | Diameter Ø          |
|----------------------|---------------|---------------------|
| <b>8020584039311</b> | Front left    | <b>374</b> mm       |
| Thickness (TH)       | Height (A)    | Number of holes (C) |
| <b>36</b> mm         | <b>66</b> mm  | <b>5</b>            |
| Brake disc type      | Centering (B) | Min. thickness      |
| <b>Ventilated</b>    | <b>75</b> mm  | <b>34,4</b> mm      |