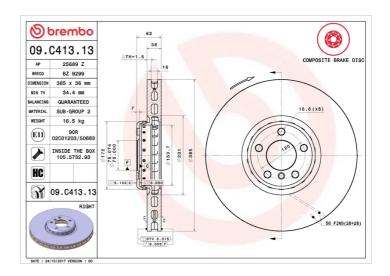

## BRAKE DISC COMPOSITE 09.C413.13

## **Technical specifications**

| EAN code        | Axle          | Diameter Ø          |
|-----------------|---------------|---------------------|
| 8020584223574   | Front right   | <b>385</b> mm       |
|                 |               |                     |
| Thickness (TH)  | Height (A)    | Number of holes (C) |
| <b>36</b> mm    | <b>62</b> mm  | 5                   |
|                 |               |                     |
| Brake disc type | Centering (B) | Min. thickness      |
| Ventilated      | <b>75</b> mm  | <b>34,4</b> mm      |