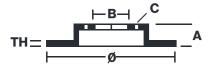

## **Technical specifications**

| EAN code<br><b>8020584224434</b> | Axle<br><b>Rear</b>        | Diameter Ø  385 mm            |
|----------------------------------|----------------------------|-------------------------------|
| Thickness (TH) <b>24</b> mm      | Height (A) <b>79</b> mm    | Number of holes (C) 5         |
| Brake disc type  Ventilated      | Centering (B) <b>75</b> mm | Min. thickness <b>22,4</b> mm |