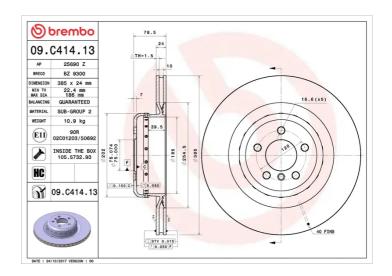

## **Technical specifications**

| EAN code<br><b>8020584224434</b> | Axle<br><b>Rear</b>        | Diameter Ø  385 mm            |
|----------------------------------|----------------------------|-------------------------------|
| Thickness (TH) <b>24</b> mm      | Height (A) <b>79</b> mm    | Number of holes (C) 5         |
| Brake disc type  Ventilated      | Centering (B) <b>75</b> mm | Min. thickness <b>22,4</b> mm |