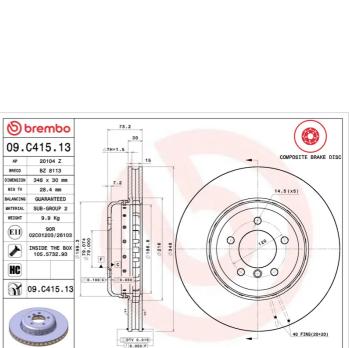

## **BRAKE DISC COMPOSITE** 09.C415.13

Composite brake disc 09.C415.13 belongs to **Brembo Premium Line** 

The Composite brake disc is dedicated to the highestperformance BMW applications and is perfectly interchangeable with the original disc. It has an aluminium hat connected to the special cast iron braking surface by steel pins. This solution makes the disc lighter for improved handling of the car.

### **Technical specifications**

| EAN code             | Axle          | Diameter Ø          |
|----------------------|---------------|---------------------|
| <b>8020584238233</b> | Front         | <b>348</b> mm       |
| Thickness (TH)       | Height (A)    | Number of holes (C) |
| <b>30</b> mm         | <b>73</b> mm  | <b>5</b>            |
| Brake disc type      | Centering (B) | Min. thickness      |
| <b>Ventilated</b>    | <b>79</b> mm  | <b>28,4</b> mm      |