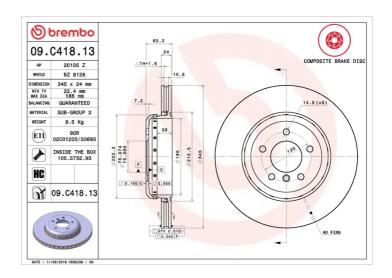

## **BRAKE DISC COMPOSITE** 09.C418.13

## **Technical specifications**

| EAN code<br><b>8020584239346</b> | Axle<br><b>Rear</b>        | Diameter Ø  345 mm            |
|----------------------------------|----------------------------|-------------------------------|
| Thickness (TH) <b>24</b> mm      | Height (A) 63 mm           | Number of holes (C) 5         |
| Brake disc type  Ventilated      | Centering (B) <b>75</b> mm | Min. thickness <b>22,4</b> mm |