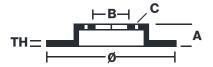

## **Technical specifications**

| EAN code<br><b>8020584239346</b> | Axle<br><b>Rear</b>        | Diameter Ø  345 mm            |
|----------------------------------|----------------------------|-------------------------------|
| Thickness (TH) <b>24</b> mm      | Height (A) 63 mm           | Number of holes (C) 5         |
| Brake disc type  Ventilated      | Centering (B) <b>75</b> mm | Min. thickness <b>22,4</b> mm |