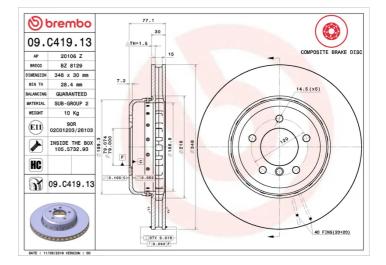

## BRAKE DISC COMPOSITE 09.C419.13

Composite brake disc 09.C419.13 belongs to Brembo Premium Line

The Composite brake disc is dedicated to the highestperformance BMW applications and is perfectly interchangeable with the original disc. It has an aluminium hat connected to the special cast iron braking surface by steel pins. This solution makes the disc lighter for improved handling of the car.

## **Technical specifications**

| EAN code             | Axle          | Diameter Ø          |
|----------------------|---------------|---------------------|
| <b>8020584239339</b> | Front         | <b>348</b> mm       |
| Thickness (TH)       | Height (A)    | Number of holes (C) |
| <b>30</b> mm         | <b>77</b> mm  | <b>5</b>            |
| Brake disc type      | Centering (B) | Min.thickness       |
| <b>Ventilated</b>    | <b>79</b> mm  | <b>28,4</b> mm      |