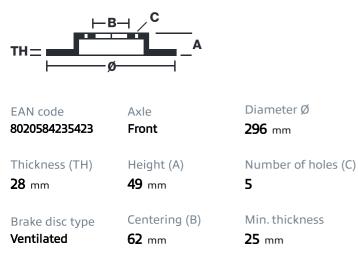

# () brembo

## BRAKE DISC 09.D451.10

The 09.D451.10 brake disc is synonymous with reliability

The Brembo brake disc is fully interchangeable with an Original Equipment brake disc. The control of the entire production cycle allows Brembo to offer brake discs with outstanding performance levels, reliability, durability and comfort in all conditions of use. All Brembo brake discs are accompanied by the ECE-R90 homologation.

- OE-equivalent
- Brembo quality
- ECE-R90 certificate
- Safety

### **Technical specifications**



#### COMPATIBLE VEHICLES

### **COMPATIBLE OE PART NUMBERS**

| 4351206150 | LEXUS        |
|------------|--------------|
| 4351206131 | ΤΟΥΟΤΑ       |
| 4351206150 | ΤΟΥΟΤΑ       |
| 4351206131 | ΤΟΥΟΤΑ (GAC) |