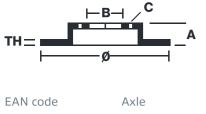

### **Technical specifications**

| -                 | Front         | <b>342</b> mm       |
|-------------------|---------------|---------------------|
| Thickness (TH)    | Height (A)    | Number of holes (C) |
| <b>32</b> mm      | <b>63</b> mm  | <b>5</b>            |
| Brake disc type   | Centering (B) | Min. thickness      |
| <b>Ventilated</b> | <b>69</b> mm  | <b>29,4</b> mm      |

Diameter Ø