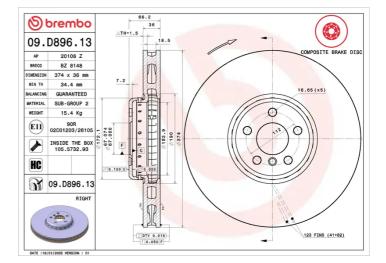

## BRAKE DISC COMPOSITE 09.D896.13

#### Composite brake disc 09.D896.13 belongs to Brembo Premium Line

The Composite brake disc is dedicated to the highestperformance BMW applications and is perfectly interchangeable with the original disc. It has an aluminium hat connected to the special cast iron braking surface by steel pins. This solution makes the disc lighter for improved handling of the car.

#### **Technical specifications**

| EAN code             | Axle          | Diameter Ø          |
|----------------------|---------------|---------------------|
| <b>8020584238257</b> | Front right   | <b>374</b> mm       |
| Thickness (TH)       | Height (A)    | Number of holes (C) |
| <b>36</b> mm         | <b>66</b> mm  | <b>5</b>            |
| Brake disc type      | Centering (B) | Min. thickness      |
| <b>Ventilated</b>    | <b>67</b> mm  | <b>34,4</b> mm      |