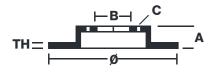

#### **Technical specifications**

| EAN code             | Axle          | Diameter Ø          |
|----------------------|---------------|---------------------|
| <b>8020584238257</b> | Front right   | <b>374</b> mm       |
| Thickness (TH)       | Height (A)    | Number of holes (C) |
| <b>36</b> mm         | <b>66</b> mm  | <b>5</b>            |
| Brake disc type      | Centering (B) | Min. thickness      |
| <b>Ventilated</b>    | <b>67</b> mm  | <b>34,4</b> mm      |