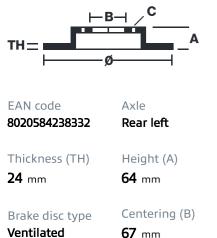

## **Technical specifications**

| Diameter Ø          |
|---------------------|
| <b>370</b> mm       |
|                     |
| Number of holes (C) |
| 5                   |
|                     |

Min. thickness **22,4** mm