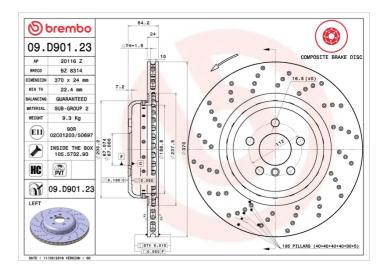

## BRAKE DISC COMPOSITE 09.D901.23

Composite brake disc 09.D901.23 belongs to Brembo Premium Line

The Composite brake disc is dedicated to the highestperformance BMW applications and is perfectly interchangeable with the original disc. It has an aluminium hat connected to the special cast iron braking surface by steel pins. This solution makes the disc lighter for improved handling of the car.

## **Technical specifications**

| Diameter Ø          |
|---------------------|
| <b>370</b> mm       |
|                     |
| Number of holes (C) |
| 5                   |
|                     |

Min. thickness **22,4** mm